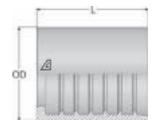

## // H1200TP0

## No-Skive Ferrule for Thermoplastic and 1 Wire Braid Compact Hoses

| ltem<br>Code | Product Code    | ID<br>(Dash) | ID<br>(mm) | ID<br>(in) | Ferrule OD<br>(mm) | L<br>(mm) |
|--------------|-----------------|--------------|------------|------------|--------------------|-----------|
| 1232354      | H1200TP0-030000 | 3            | 5,0        | 3/16"      | 15,0               | 22,0      |
| 1232358      | H1200TP0-040000 | 4            | 6,0        | 1/4"       | 17,0               | 26,5      |
| 1232359      | H1200TP0-050000 | 5            | 8,0        | 5/16"      | 19,0               | 26,5      |
| 1232360      | H1200TP0-060000 | 6            | 10,0       | 3/8"       | 22,0               | 26,5      |
| 1232361      | H1200TP0-080000 | 8            | 13,0       | 1/2"       | 26,0               | 30,5      |